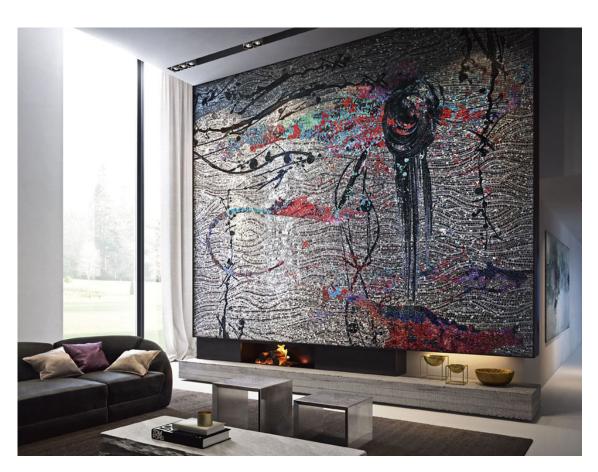

Vetrite is the first collection of large format glass panels by SICIS. In the creation of Vetrite, glass is combined with fabric and polymeric film in order to create a composite product able to meet the most ambitious aesthetic, technical and environmental targets.

Vetrite provides the freedom to think about cladding without any kind of constraint in style.

VIEW COLLECTION