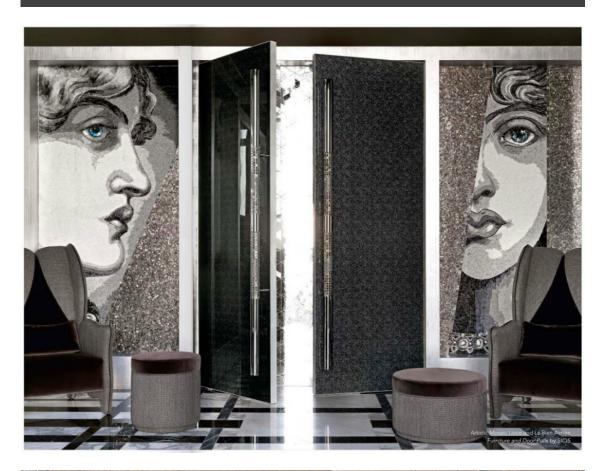

Vetrite is the first collection of large format glass panels by SICIS. In the creation of Vetrite, glass is combined with fabric and polymeric film in order to create a composite product able to meet the most ambitious aesthetic, technical and environmental targets.

Vetrite provides the freedom to think about cladding without any kind of constraint in style.

VIEW COLLECTION