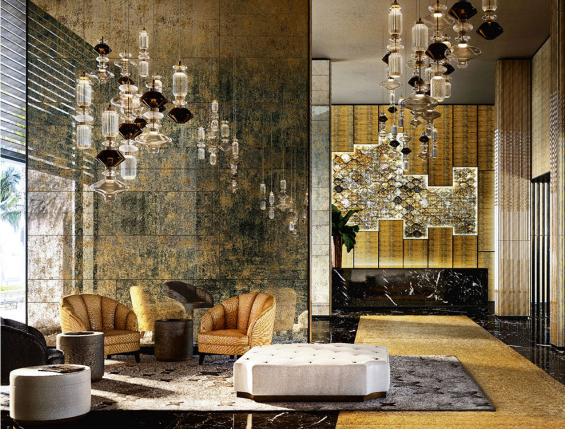

Vetrite is the first collection of large format glass panels by SICIS. In the creation of Vetrite, glass is combined with fabric and polymeric film in order to create a composite product able to meet the most ambitious aesthetic, technical and environmental targets.

Vetrite provides the freedom to think about cladding without any kind of constraint in style.

VIEW COLLECTION