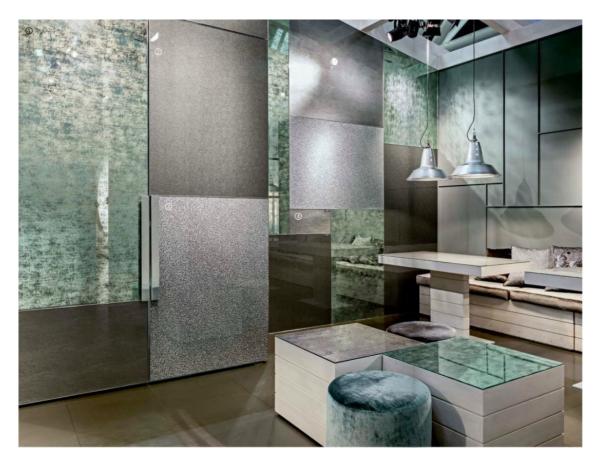

## **Exclusively at Francini Inc.**

**Accent with Vetrite by SICIS** 

Before:

After with Vetrite!

Color: Tela Grey.

In the creation of Vetrite, glass is combined with fabric and polymeric film to create a profound material.

Vetrite by SICIS. It is pure, strong and versatile for all design styles in an infinite

## range of applications, from furniture and counters to doors and lighting.

**Learn More** 