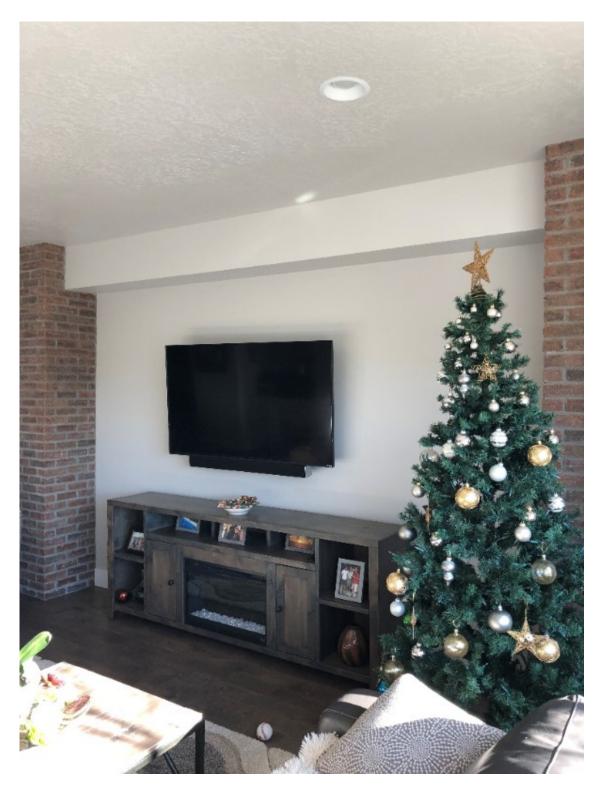

## **Exclusively at Francini Inc.**

**Accent with Vetrite by SICIS** 

Before:

After with Vetrite!

Color: Tela Grey.

In the creation of Vetrite, glass is combined with fabric and polymeric film to create a profound material.