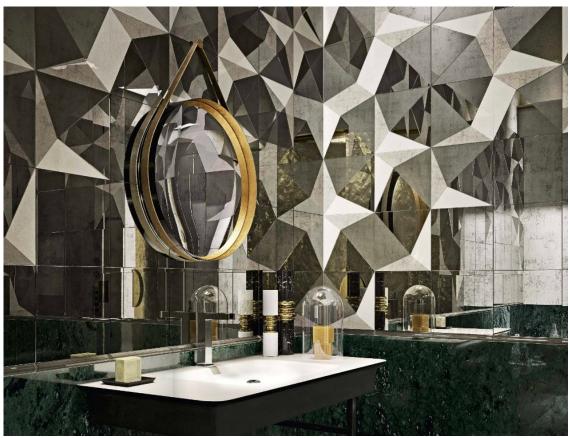

## **Exclusively at Francini Inc.**

**Accent with Vetrite by SICIS** 

Before:

After with Vetrite!

Color: Tela Grey.

In the creation of Vetrite, glass is combined with fabric and polymeric film to create a profound material.

Vetrite by SICIS. It is pure, strong and versatile for all design styles in an infinite

## range of applications, from furniture and counters to doors and lighting.

**Learn More** 