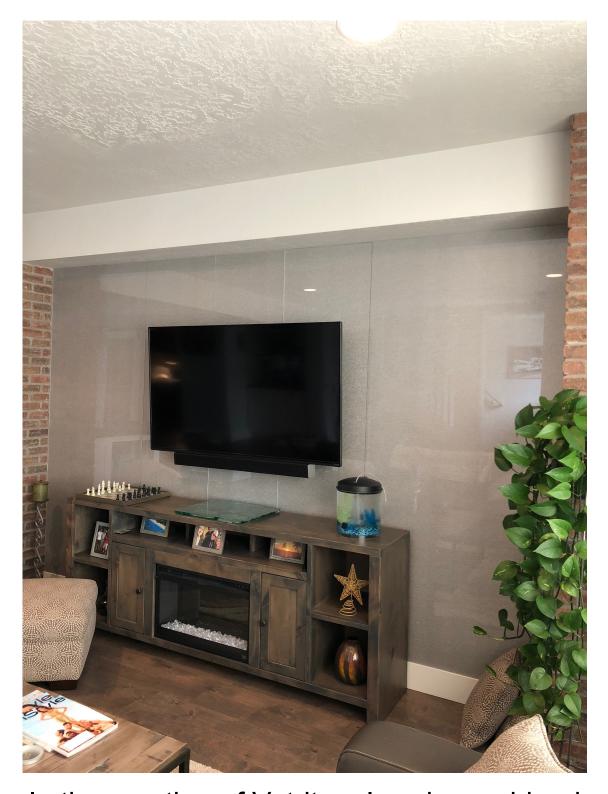

## **Exclusively at Francini Inc.**

**Accent with Vetrite by SICIS** 

Before:

After with Vetrite!

Color: Tela Grey.

In the creation of Vetrite, glass is combined with fabric and polymeric film to create a profound material.